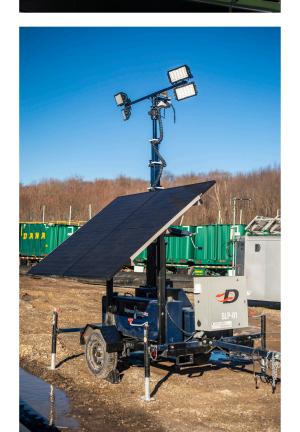

# Save up to **90 percent** on fuel, drastically reduce carbon emissions

This **Solar Hybrid LTE** light tower made by Dominight provides a safe, silent, and dependable source of brilliant LED flood-lighting that requires less maintenance, less fuel, and generates lower emissions and sound pollution than standard diesel light towers. It provides 600 watts of ultra-high efficiency lighting, 660 watts of solar collection and is backed by an ultra-high efficiency, custom Kubota diesel generator. This Solar Hybrid LTE unit will provide 365 days of dusk-to-dawn operation in the most demanding conditions. The LTE unit features state-of-theart performance and safety features such as a lithium ion power storage system, mono-crystalline solar array, Tier 4 diesel engine, and optional GPS-based performance monitoring and security system.

### Safety

- Directional lighting reduces glare (ideal for roadways, dump-sites, anywhere there is manually operated equipment)
- Instant ON/OFF (no warmup period as required by standard diesel tower)
- Silent operation for 90% of the time it's in use
- Improved light distribution reduces "hotspots" and shadowing (30-foot mast)

## **Ease of Operation**

- One-person setup and teardown (approx. 5 minutes)
- Remote monitoring of system critical metrics such as fuel level, lights ON/OFF, engine runtimes, location
- Hydraulic mast and solar tilt
- No programming required: Photo-eye sensor for automatic operation