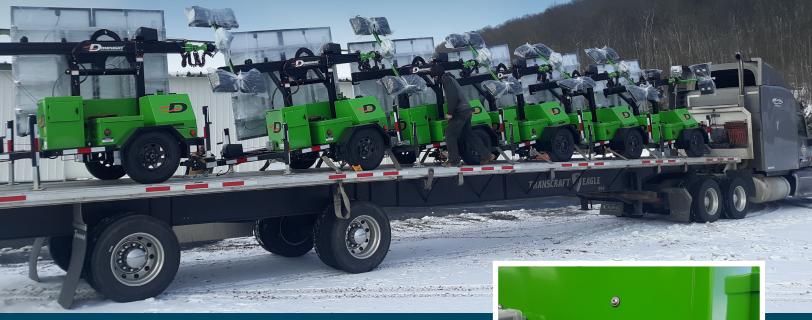

# Save up to **90 percent** on fuel, drastically reduce carbon emissions

This **Solar Hybrid LTE** light tower made by Dominight provides a safe, silent, and dependable source of brilliant LED flood-lighting that requires less maintenance, less fuel, and generates lower emissions and sound pollution than standard diesel light towers. It provides 600 watts of ultra-high efficiency lighting, 660 watts of solar collection and is backed by an ultra-high efficiency, custom Kubota diesel generator. This Solar Hybrid LTE unit will provide 365 days of dusk-to-dawn operation in the most demanding conditions. The LTE unit features state-of-theart performance and safety features such as a lithium ion power storage system, mono-crystalline solar array, Tier 4 diesel engine, and optional GPS-based performance monitoring and security system.

## **Ease of Operation**

- One-person setup and teardown (approx. 5 minutes)
- Remote monitoring of system critical metrics such as fuel level, lights ON/OFF, engine runtimes, location
- Hydraulic mast and solar tilt
- No programming required: Photo-eye sensor for automatic operation