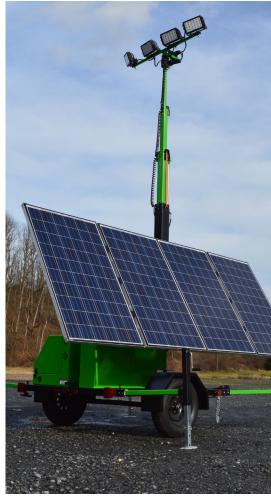

# Save up to **90 percent** on fuel, drastically reduce carbon emissions

This **Solar Hybrid LTE** light tower made by Dominight provides a safe, silent, and dependable source of brilliant LED flood-lighting that requires less maintenance, less fuel, and generates lower emissions and sound pollution than standard diesel light towers. It provides 600 watts of ultra-high efficiency lighting, 660 watts of solar collection and is backed by an ultra-high efficiency, custom Kubota diesel generator. This Solar Hybrid LTE unit will provide 365 days of dusk-to-dawn operation in the most demanding conditions. The LTE unit features state-of-theart performance and safety features such as a lithium ion power storage system, mono-crystalline solar array, Tier 4 diesel engine, and optional GPS-based performance monitoring and security system.

### Safety

- Directional lighting reduces glare (ideal for roadways, dump-sites, anywhere there is manually operated equipment)
- Instant ON/OFF (no warmup period as required by standard diesel tower)
- Silent operation for 90% of the time it's in use
- Improved light distribution reduces "hotspots" and shadowing (30-foot mast)

## **Ease of Operation**

- One-person setup and teardown (approx. 5 minutes)
- Remote monitoring of system critical metrics such as fuel level, lights ON/OFF, engine runtimes, location
- Hydraulic mast and solar tilt
- No programming required: Photo-eye sensor for automatic operation